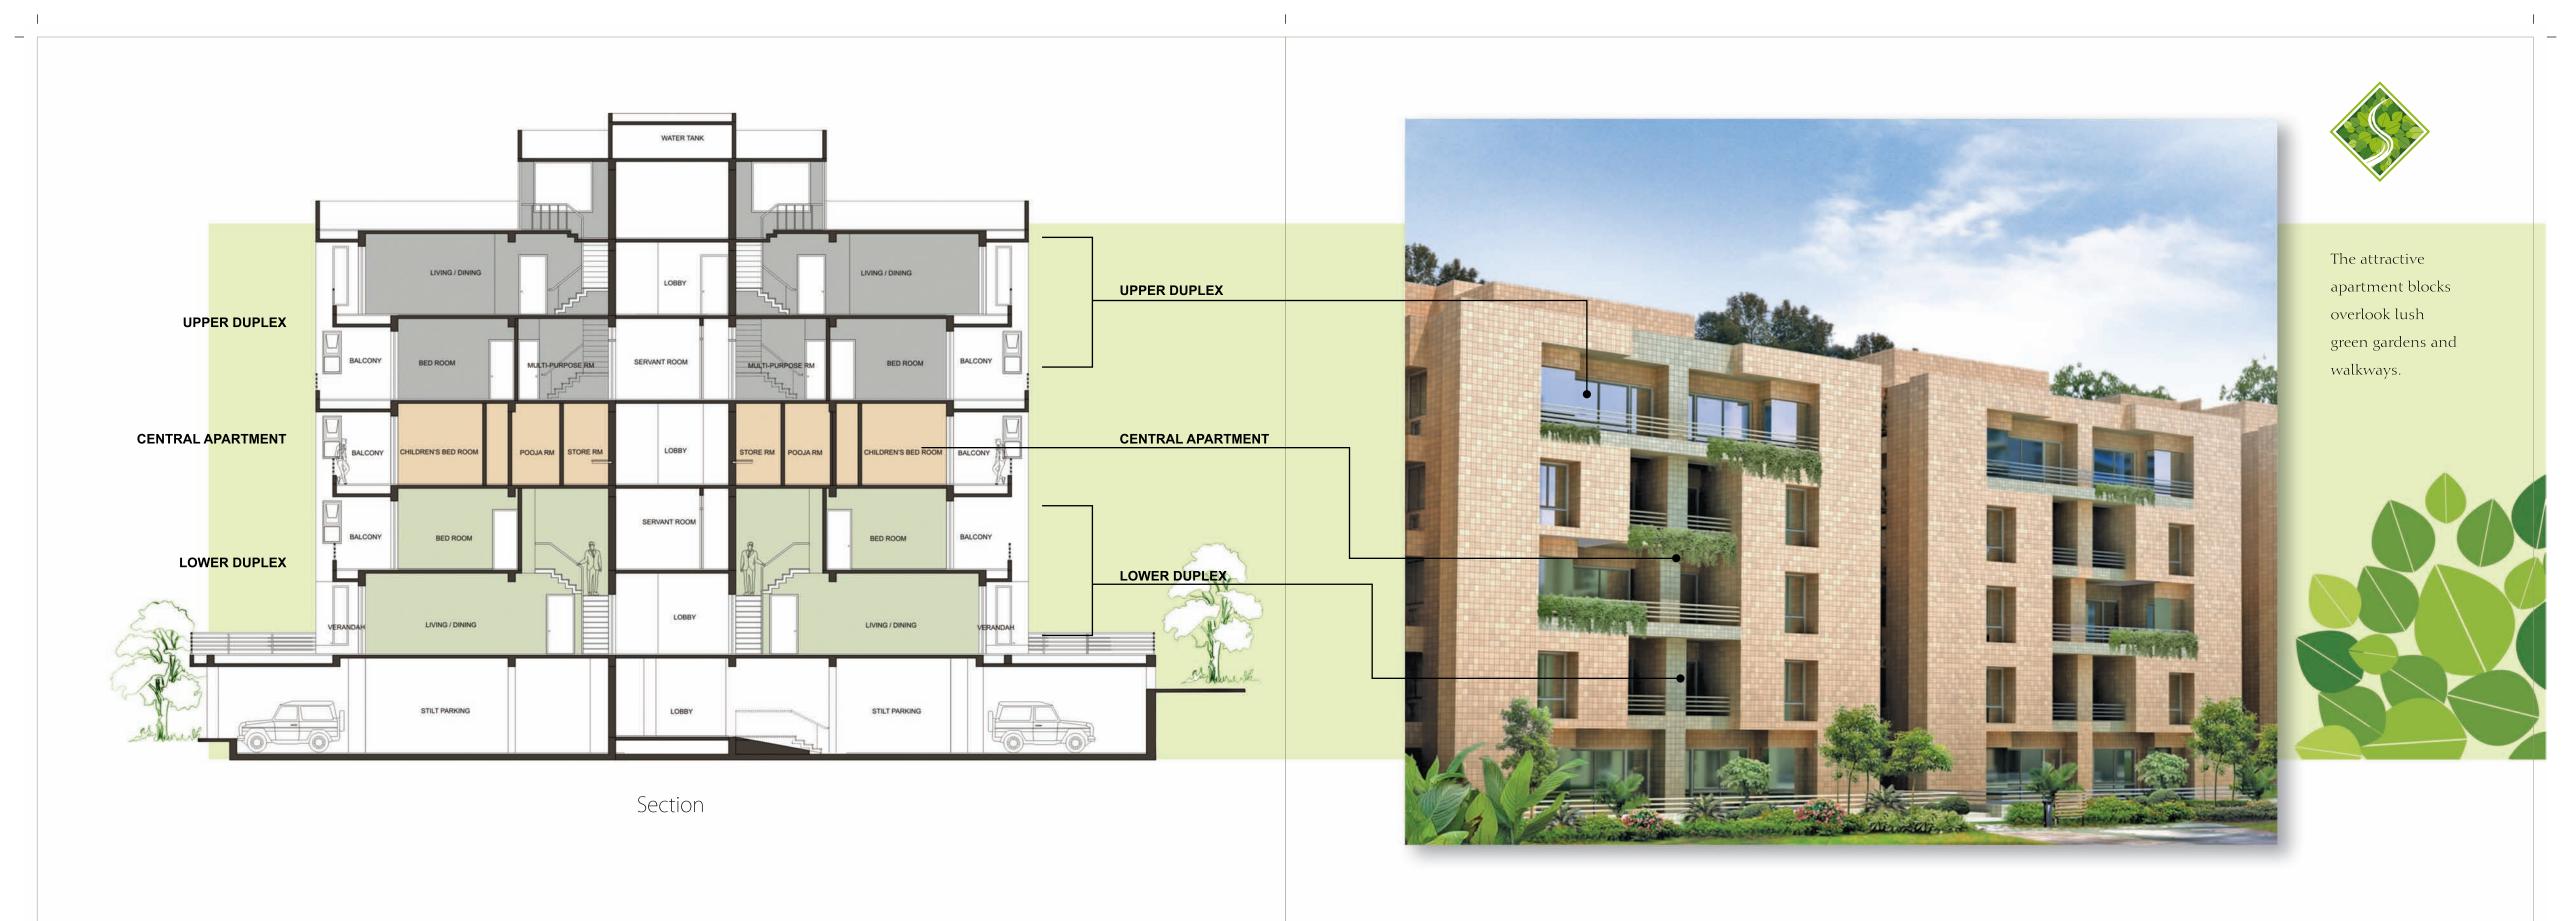

## Savour the flavour of two worlds in one

Welcome to the world of Sanjeeva Gardens.

These Duplex homes have the luxurious feel of bungalows yet are as efficient and affordable as apartments. There is also a Central apartment between the upper and the lower Duplexes. Each Duplex home has an exclusive private lawn or landscaped terrace. With top-grade finishes, fixtures and detailing, the homes have been designed keeping both functional efficiency and blissful comfort in mind.

- 160 four-room Duplexes and Central Apartments
- Between the lower and upper Duplex homes, there is a Central Apartment
- The Upper Duplex has a private terrace. The Lower Duplex has a ground level garden
- Beautifully landscaped lawns with walkways throughout the complex
- Spacious basement parking
- Visitors' car park
- Outdoor swimming pool with change and shower rooms
- Outdoor children's play area
- Indoor games room
- Cricket practice nets