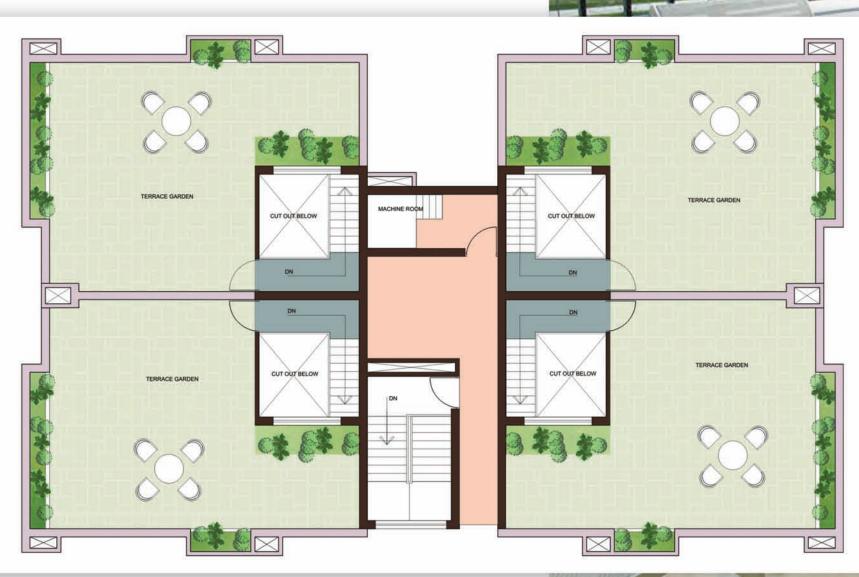

### Upper Duplex Terrace Plan

- 160 four-room Duplexes and Central Apartments
- Between the lower and upper Duplex homes, there is a Central Apartment
- The Upper Duplex has a private terrace. The Lower Duplex has a ground level garden
- Beautifully landscaped lawns with walkways throughout the complex
- Spacious basement parking
- Visitors' car park
- Outdoor swimming pool with change and shower rooms
- Outdoor children's play area
- Indoor games room
- Cricket practice nets