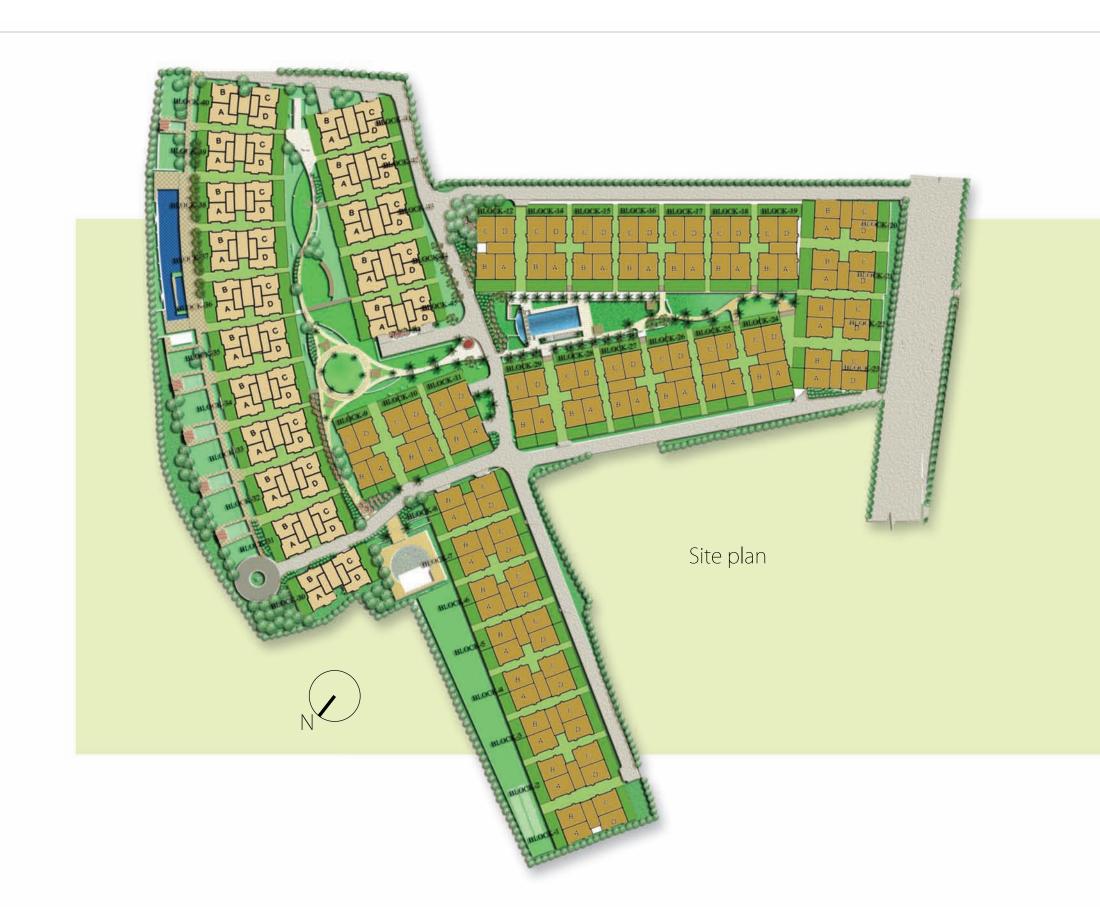

- 160 four-room Duplexes and Central Apartments
- Between the lower and upper Duplex homes, there is a Central Apartment
- The Upper Duplex has a private terrace. The Lower Duplex has a ground level garden
- Beautifully landscaped lawns with walkways throughout the complex
- Spacious basement parking
- Visitors' car park
- Outdoor swimming pool with change and shower rooms
- Outdoor children's play area
- Indoor games room
- Cricket practice nets