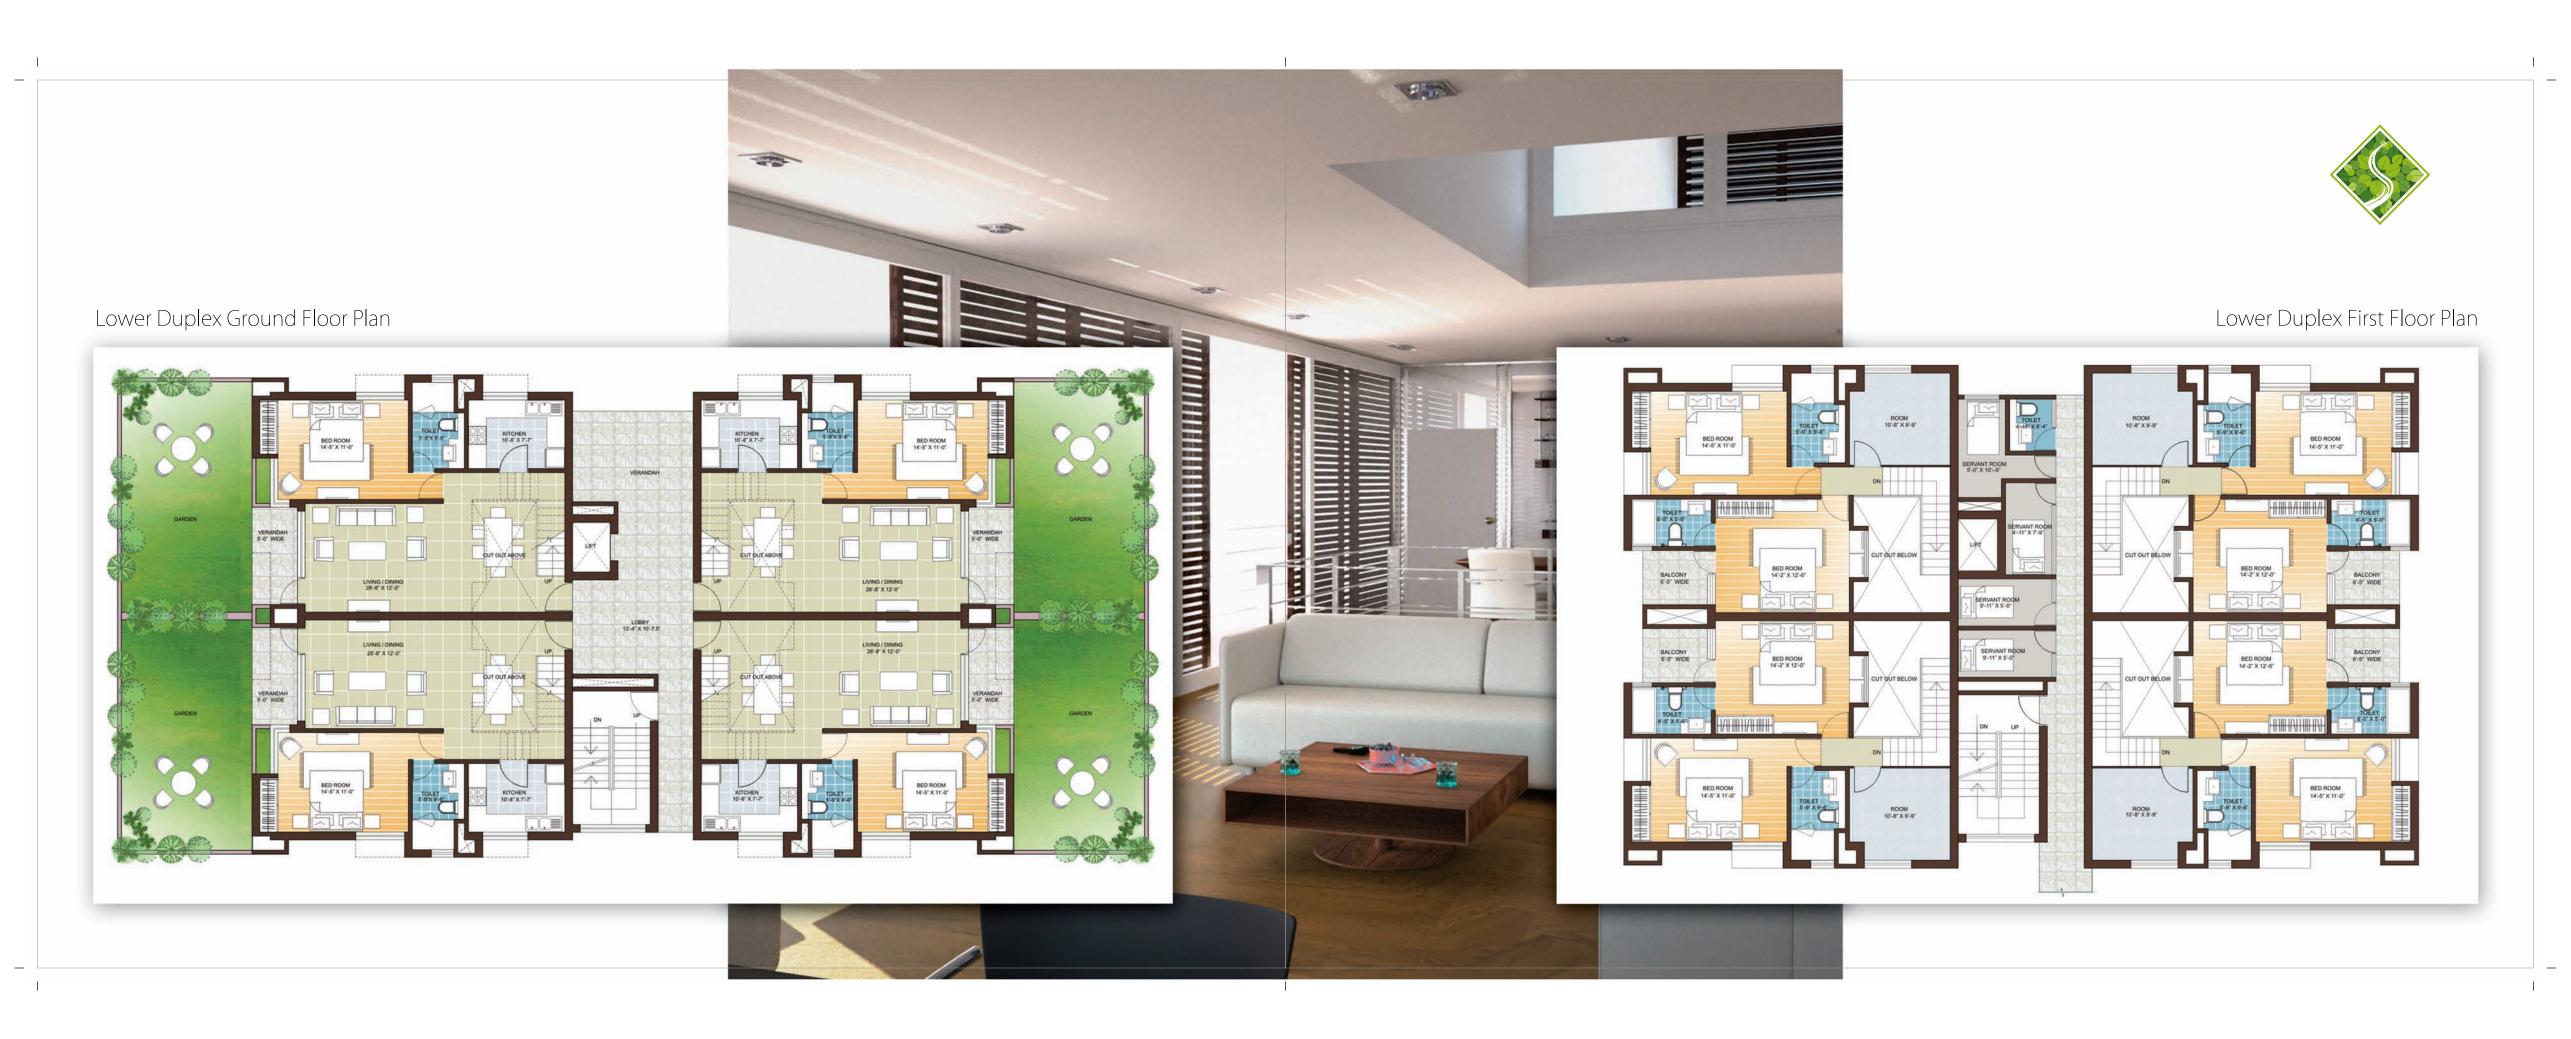

## Savour the flavour of two worlds in one

Welcome to the world of Sanjeeva Gardens.

These Duplex homes have the luxurious feel of bungalows yet are as efficient and affordable as apartments. There is also a Central apartment between the upper and the lower Duplexes. Each Duplex home has an exclusive private lawn or landscaped terrace. With top-grade finishes, fixtures and detailing, the homes have been designed keeping both functional efficiency and blissful comfort in mind.

- 160 four-room Duplexes and Central Apartments
- Between the lower and upper Duplex homes, there is a Central Apartment
- The Upper Duplex has a private terrace. The Lower Duplex has a ground level garden
- Beautifully landscaped lawns with walkways throughout the complex
- Spacious basement parking
- Visitors' car park
- Outdoor swimming pool with change and shower rooms
- Outdoor children's play area
- Indoor games room
- Cricket practice nets