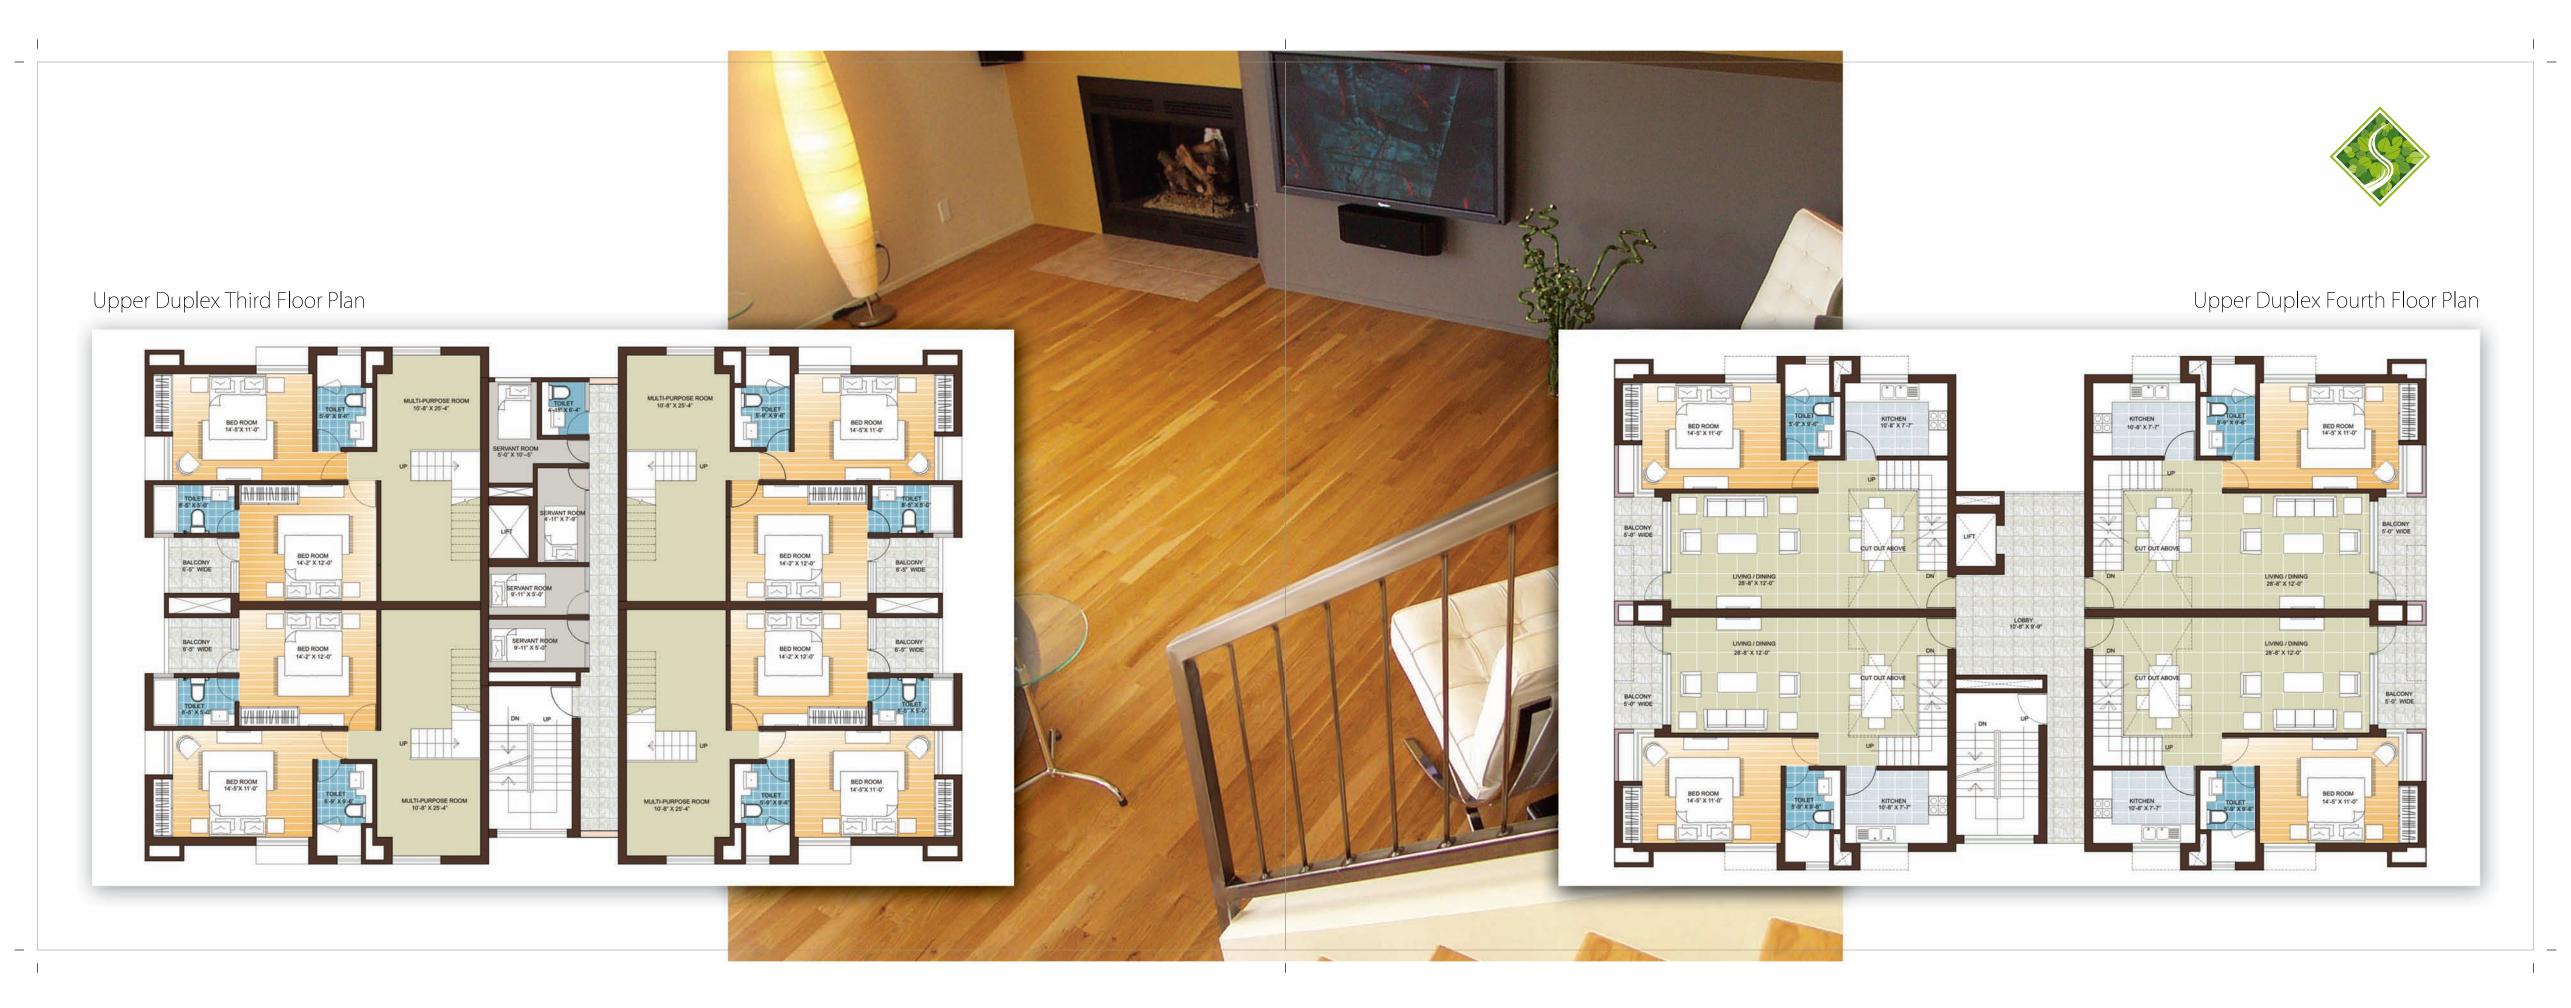

## Savour the flavour of two worlds in one

Welcome to the world of Sanjeeva Gardens.

These Duplex homes have the luxurious feel of bungalows yet are as efficient and affordable as apartments. There is also a Central apartment between the upper and the lower Duplexes. Each Duplex home has an exclusive private lawn or landscaped terrace. With top-grade finishes, fixtures and detailing, the homes have been designed keeping both functional efficiency and blissful comfort in mind.

- 160 four-room Duplexes and Central Apartments
- Between the lower and upper Duplex homes, there is a Central Apartment
- The Upper Duplex has a private terrace. The Lower Duplex has a ground level garden
- Beautifully landscaped lawns with walkways throughout the complex
- Spacious basement parking
- Visitors' car park
- Outdoor swimming pool with change and shower rooms
- Outdoor children's play area
- Indoor games room
- Cricket practice nets